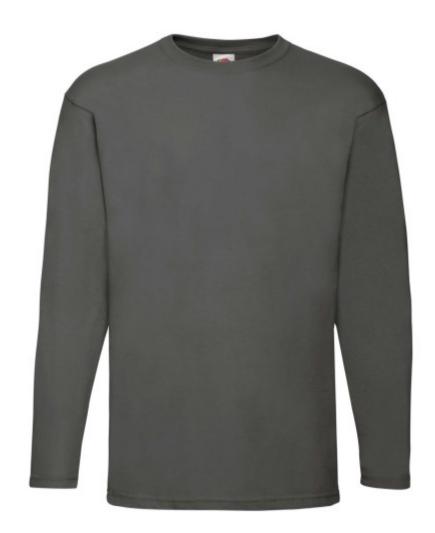

# FRUIT OF THE LOOM, VALUEWEIGHT, MEN'S LONG SLEEVE COTTON T-SHIRT, LIGHT GRAPHITE, S

## **Basic informations**

Size: S

Package: 72/60 Length: 48.5 Width: 37.5 Height: 40

Size: S

Color: Bright graphite

### **Colors**

Fruit of the Loom, Valueweight, Men's Long Sleeve Cotton T-Shirt, Light Graphite, S. 100% Cotton Men's Long Sleeve Cotton T-Shirt, 165gm / m2 cotton, classic cut, lightweight T-shirt collar, readymade T-shirt printing. Branding: DTG, sieve, flex / flock